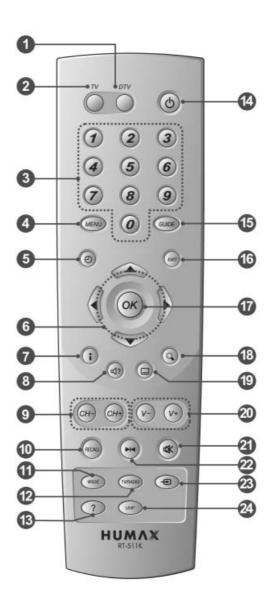

# 1.4 Remote Control

### 1. **DTV**

Turn on the DTV.

#### 2. **TV**

Turn on the TV.

#### 3. NUMERICAL BUTTONS

Enters a TV/Radio service number or menu option number.

#### 4. MENU

Displays the main menu in DTV.

#### 5. TIME (WHITE)

Display the current time on the screen.Reserve services in the information box or EPG.

#### 6. ARROW BUTTONS

Changes the service or move the cursor to the up, down, left or right menu option.

### 7. INFORMATION (RED)

Displays the information about the service and programme.

### 8. SOUNDTRACK (GREEN)

Displays the Soundtrack.

### 9. CH-/+

Changes the Service.

## 10.RECALL

Returns to the previous channel.

### 11.**WIDE**

Change the display format.

#### 12.TV/RADIO

Switches between TV and Radio modes.

### 13.**? (HELP)**

Display the help box on the screen.

#### 14.STANDBY

Switches between Operation and Standby modes.

### 15.**GUIDE**

Displays the Programme Guide.

### 16.**EXIT**

Returns to the previous menu and screen

#### 17.**OK**

Selects a menu or confirms the selected operation. And displays the service list during watching a programme.

#### 18.**ZOOM (BLUE)**

Enlarge the picture.

### 19. SUBTITLE (YELLOW)

Changes the subtitle language.

### 20.**V - / V +**

Adjusts the audio volume of TV.

### 21.**MUTE**

Pauses the audio temporarily. That is, volumes on/off temporarily.

## 22.**FREEZE**

Freezes the TV screen you are watching. Play the audio continuously.

### 23.**AUX**

Controls input mode of TV.

#### 24.**UHF**

Set the UHF menu.